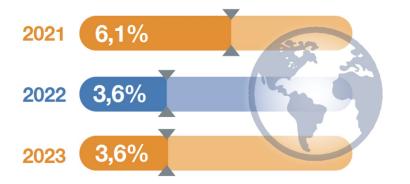

#### Fondo Monetario Internazionale: rallentamento della crescita globale

#### Fondo Monetario Internazionale: rallentamento del PIL italiano