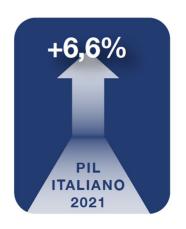

# 2020 🖒 2022

Crisi economica

Crisi di governo

L'incidenza della spesa digitale sul PIL si è mantenuta stabile

Il 65% delle aziende italiane ha investito in tecnologie digitali