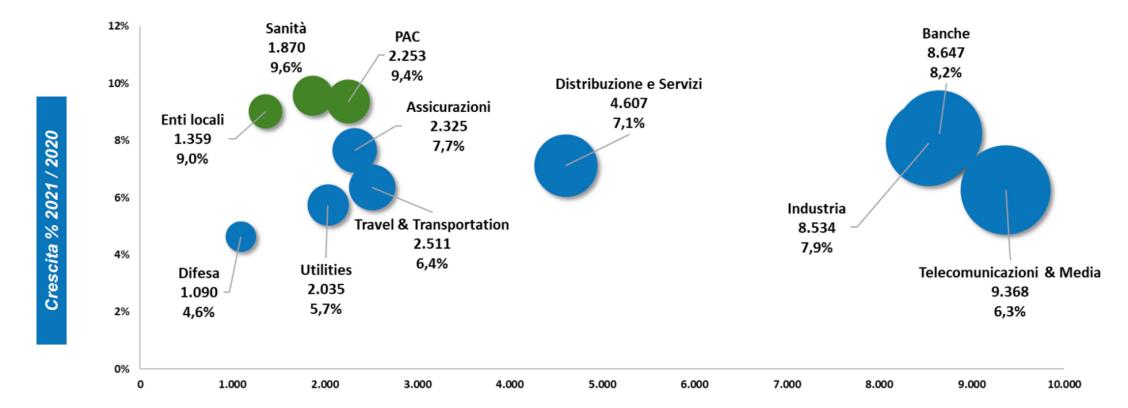

#### Crescite significative in tutti i settori, ma PA e Sanità continuano a trainare il mercato

Valore di mercato, 2021 (mln€)

Fonte: Anitec-Assinform / NetConsulting cube, Giugno 2022